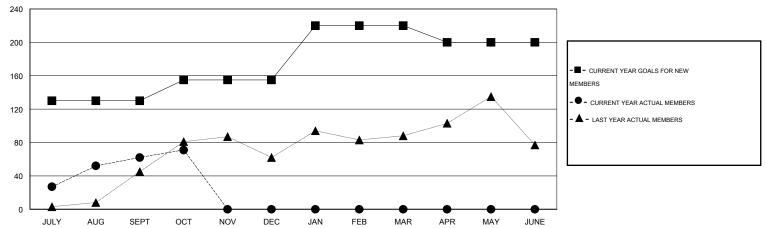

#### GOALS AND ACTUAL MEMBERS CUMULATIVE

| DROPPED CLUBS: 1     |         | 21 CLUBS OF 66 ADDED 1 OR MORE | GENDER DISTRIBUTION                   |                |            |
|----------------------|---------|--------------------------------|---------------------------------------|----------------|------------|
|                      |         | NEW MEMBERS                    | MALE                                  | 1,038 (66.67%) |            |
| DROPPED MEMBERS      |         |                                | FEMALE                                | 519 (33.33%)   |            |
| DECEASED             | 0       | CLICK HERE FOR HEALTH          |                                       |                | 070        |
| CLUB CANCELLED OTHER | 0<br>29 | ASSESSMENT DATA                | FAMILY UNIT MEMBERS HEAD OF HOUSEHOLD |                | 276<br>127 |
| TOTAL                | 29      |                                | NON-HEAD OF HOUSEHOL                  | .D             | 149        |

# **LOCATION KENYA AFRICA**

GMT CA 6-Afi

| Clubs         |                  |                   |                  |                  | Members               |                    |                                     |                    |                  |  |
|---------------|------------------|-------------------|------------------|------------------|-----------------------|--------------------|-------------------------------------|--------------------|------------------|--|
|               | RESUI            | LTS FOR 2015-2016 |                  |                  | RESULTS FOR 2015-2016 |                    |                                     |                    |                  |  |
| QUARTER       | NEW CLUB<br>GOAL | NEW CLUBS         | DROPPED<br>CLUBS | NET<br>GAIN/LOSS | QUARTER               | NEW MEMBER<br>GOAL | CHARTER AND<br>NEW MEMBERS<br>ADDED | DROPPED<br>MEMBERS | NET<br>GAIN/LOSS |  |
| JULY/AUG/SEPT | 2                | 2                 | 1                | 1                | JULY/AUG/SEPT         | 130                | 83                                  | 21                 | 62               |  |
| OCT/NOV/DEC   | 1                | 0                 | 0                | 0                | OCT/NOV/DEC           | 25                 | 17                                  | 8                  | 9                |  |
| JAN/FEB/MAR   | 1                | 0                 | 0                | 0                | JAN/FEB/MAR           | 65                 | 0                                   | 0                  | 0                |  |
| APR/MAY/JUNE  | 0                | 0                 | 0                | 0                | APR/MAY/JUNE          | -20                | 0                                   | 0                  | 0                |  |