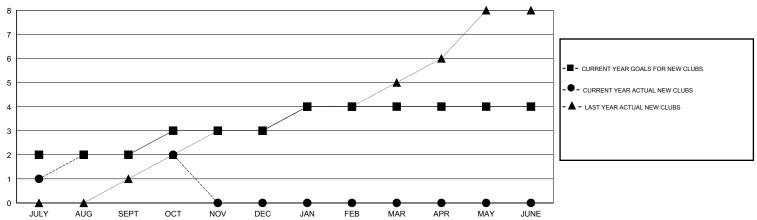

#### GOALS AND ACTUAL NEW CLUBS CUMULATIVE

# **LOCATION KENYA AFRICA**

GMT CA 6-Afi

| Clubs         |                  |                   |                  |                  | Members               |                    |                                     |                    |                  |  |
|---------------|------------------|-------------------|------------------|------------------|-----------------------|--------------------|-------------------------------------|--------------------|------------------|--|
|               | RESUI            | LTS FOR 2015-2016 |                  |                  | RESULTS FOR 2015-2016 |                    |                                     |                    |                  |  |
| QUARTER       | NEW CLUB<br>GOAL | NEW CLUBS         | DROPPED<br>CLUBS | NET<br>GAIN/LOSS | QUARTER               | NEW MEMBER<br>GOAL | CHARTER AND<br>NEW MEMBERS<br>ADDED | DROPPED<br>MEMBERS | NET<br>GAIN/LOSS |  |
| JULY/AUG/SEPT | 2                | 2                 | 1                | 1                | JULY/AUG/SEPT         | 130                | 83                                  | 21                 | 62               |  |
| OCT/NOV/DEC   | 1                | 0                 | 0                | 0                | OCT/NOV/DEC           | 25                 | 17                                  | 8                  | 9                |  |
| JAN/FEB/MAR   | 1                | 0                 | 0                | 0                | JAN/FEB/MAR           | 65                 | 0                                   | 0                  | 0                |  |
| APR/MAY/JUNE  | 0                | 0                 | 0                | 0                | APR/MAY/JUNE          | -20                | 0                                   | 0                  | 0                |  |